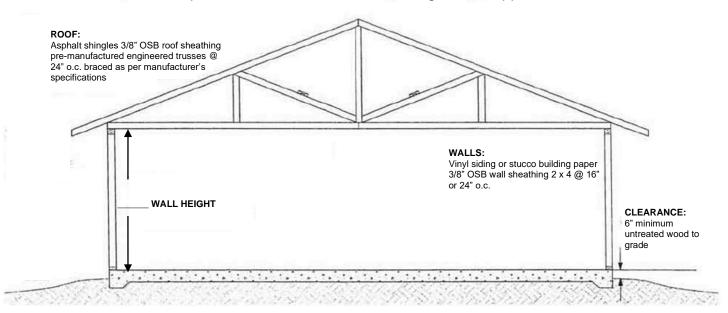

## Please check off construction details as listed below.

| Roofing Material         Asphalt Shingles         Cedar, Pine Shakes/Shingles         Metal Roofing         Other Specify:                                                                                                             | Wall Sheathing         Specify:         Wall Framing         Specify:                                                                                   | <b>NOTE</b> : Separate permit<br>applications are required for the<br>installation of electrical, gas |
|----------------------------------------------------------------------------------------------------------------------------------------------------------------------------------------------------------------------------------------|---------------------------------------------------------------------------------------------------------------------------------------------------------|-------------------------------------------------------------------------------------------------------|
| Roof Sheathing         Min. 3/8" OSB or plywood         NOTE: OSB or plywood less than ½" requires H clips and bridge blocking                                                                                                         | Insulated walls & ceiling Overhead Door Beam Length:                                                                                                    | and/or plumbing in the building.                                                                      |
| <ul> <li>☐ 1/2" OSB or plywood</li> <li>☐ Other Specify:</li> </ul>                                                                                                                                                                    | Depth:# of Plys                                                                                                                                         |                                                                                                       |
| Roof Framing         Pre-manufactured Engineered Truss         Roof rafters, ceiling, joists, roof joist         (provide details)                                                                                                     | Built Up Engineered  Overhead Door Door Size:                                                                                                           |                                                                                                       |
| Exterior Finish         Vinyl Siding         Stucco         Metal Siding         Other Specify:         #         Yes         #         Strip footing & 4' frost wall         Other Foundation (details, engineering)         On Skids | <ul> <li>Direction of Trusses</li> <li>□ Trusses parallel to overhead door opening</li> <li>□ Trusses perpendicular to overhead door opening</li> </ul> |                                                                                                       |