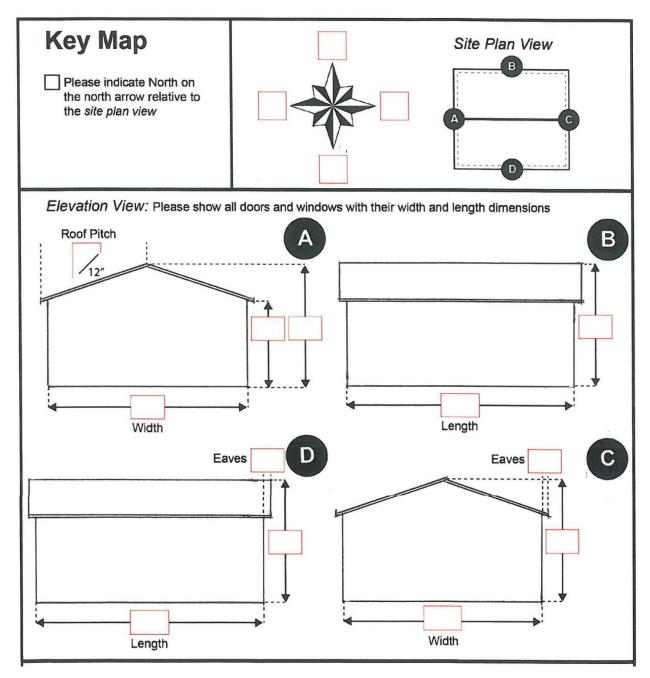

9036                      |                                                              |                                                                |
| Red Deer            | 3, 6264 - 67A Street                          | T4P 3E8            | Ph: 403-358-5545                     | Fax: 403-358-5085                      | Toll Free Ph: 1-888-358-5545                                 | Toll Free Fax: 1-866-358-5085                                  |
| Lethbridge          | 422 North Mayor Magrath Drive                 | T1H 6H7            | Ph: 403-320-0734                     | Fax: 403-320-9969                      | Toll Free Ph: 1-877-320-0734                                 |                                                                |



PERMIT NO.:

OWNER'S NAME: \_\_\_\_\_