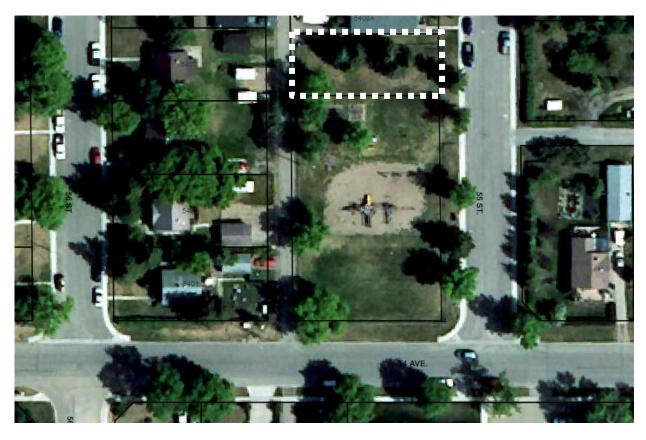

#### Lot 3, Block 41, Plan 1544HW - 5406 55 Street, Ponoka AB

The 557.4 m<sup>2</sup> (6,000 sq. ft.) subject property is currently zoned High Density Residential (R4) District; is vacant of any buildings or structures and was previously used as a playground. The current zoning allows for higher density multi-unit residential uses such as apartments and row housing.