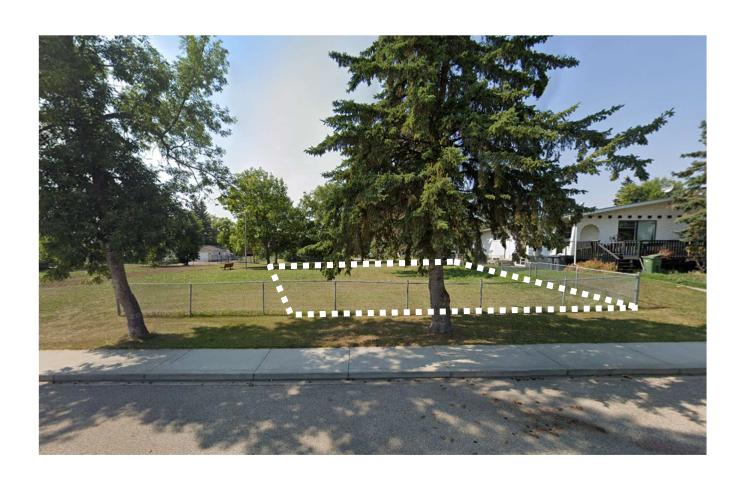

#### Lot 3, Block 41, Plan 1544HW - 5406 55 Street, Ponoka AB

The 557.4 m<sup>2</sup> (6,000 sq. ft.) subject property is currently zoned High Density Residential (R4) District; is vacant of any buildings or structures and was previously used as a playground. The current zoning allows for higher density multi-unit residential uses such as apartments and row housing.